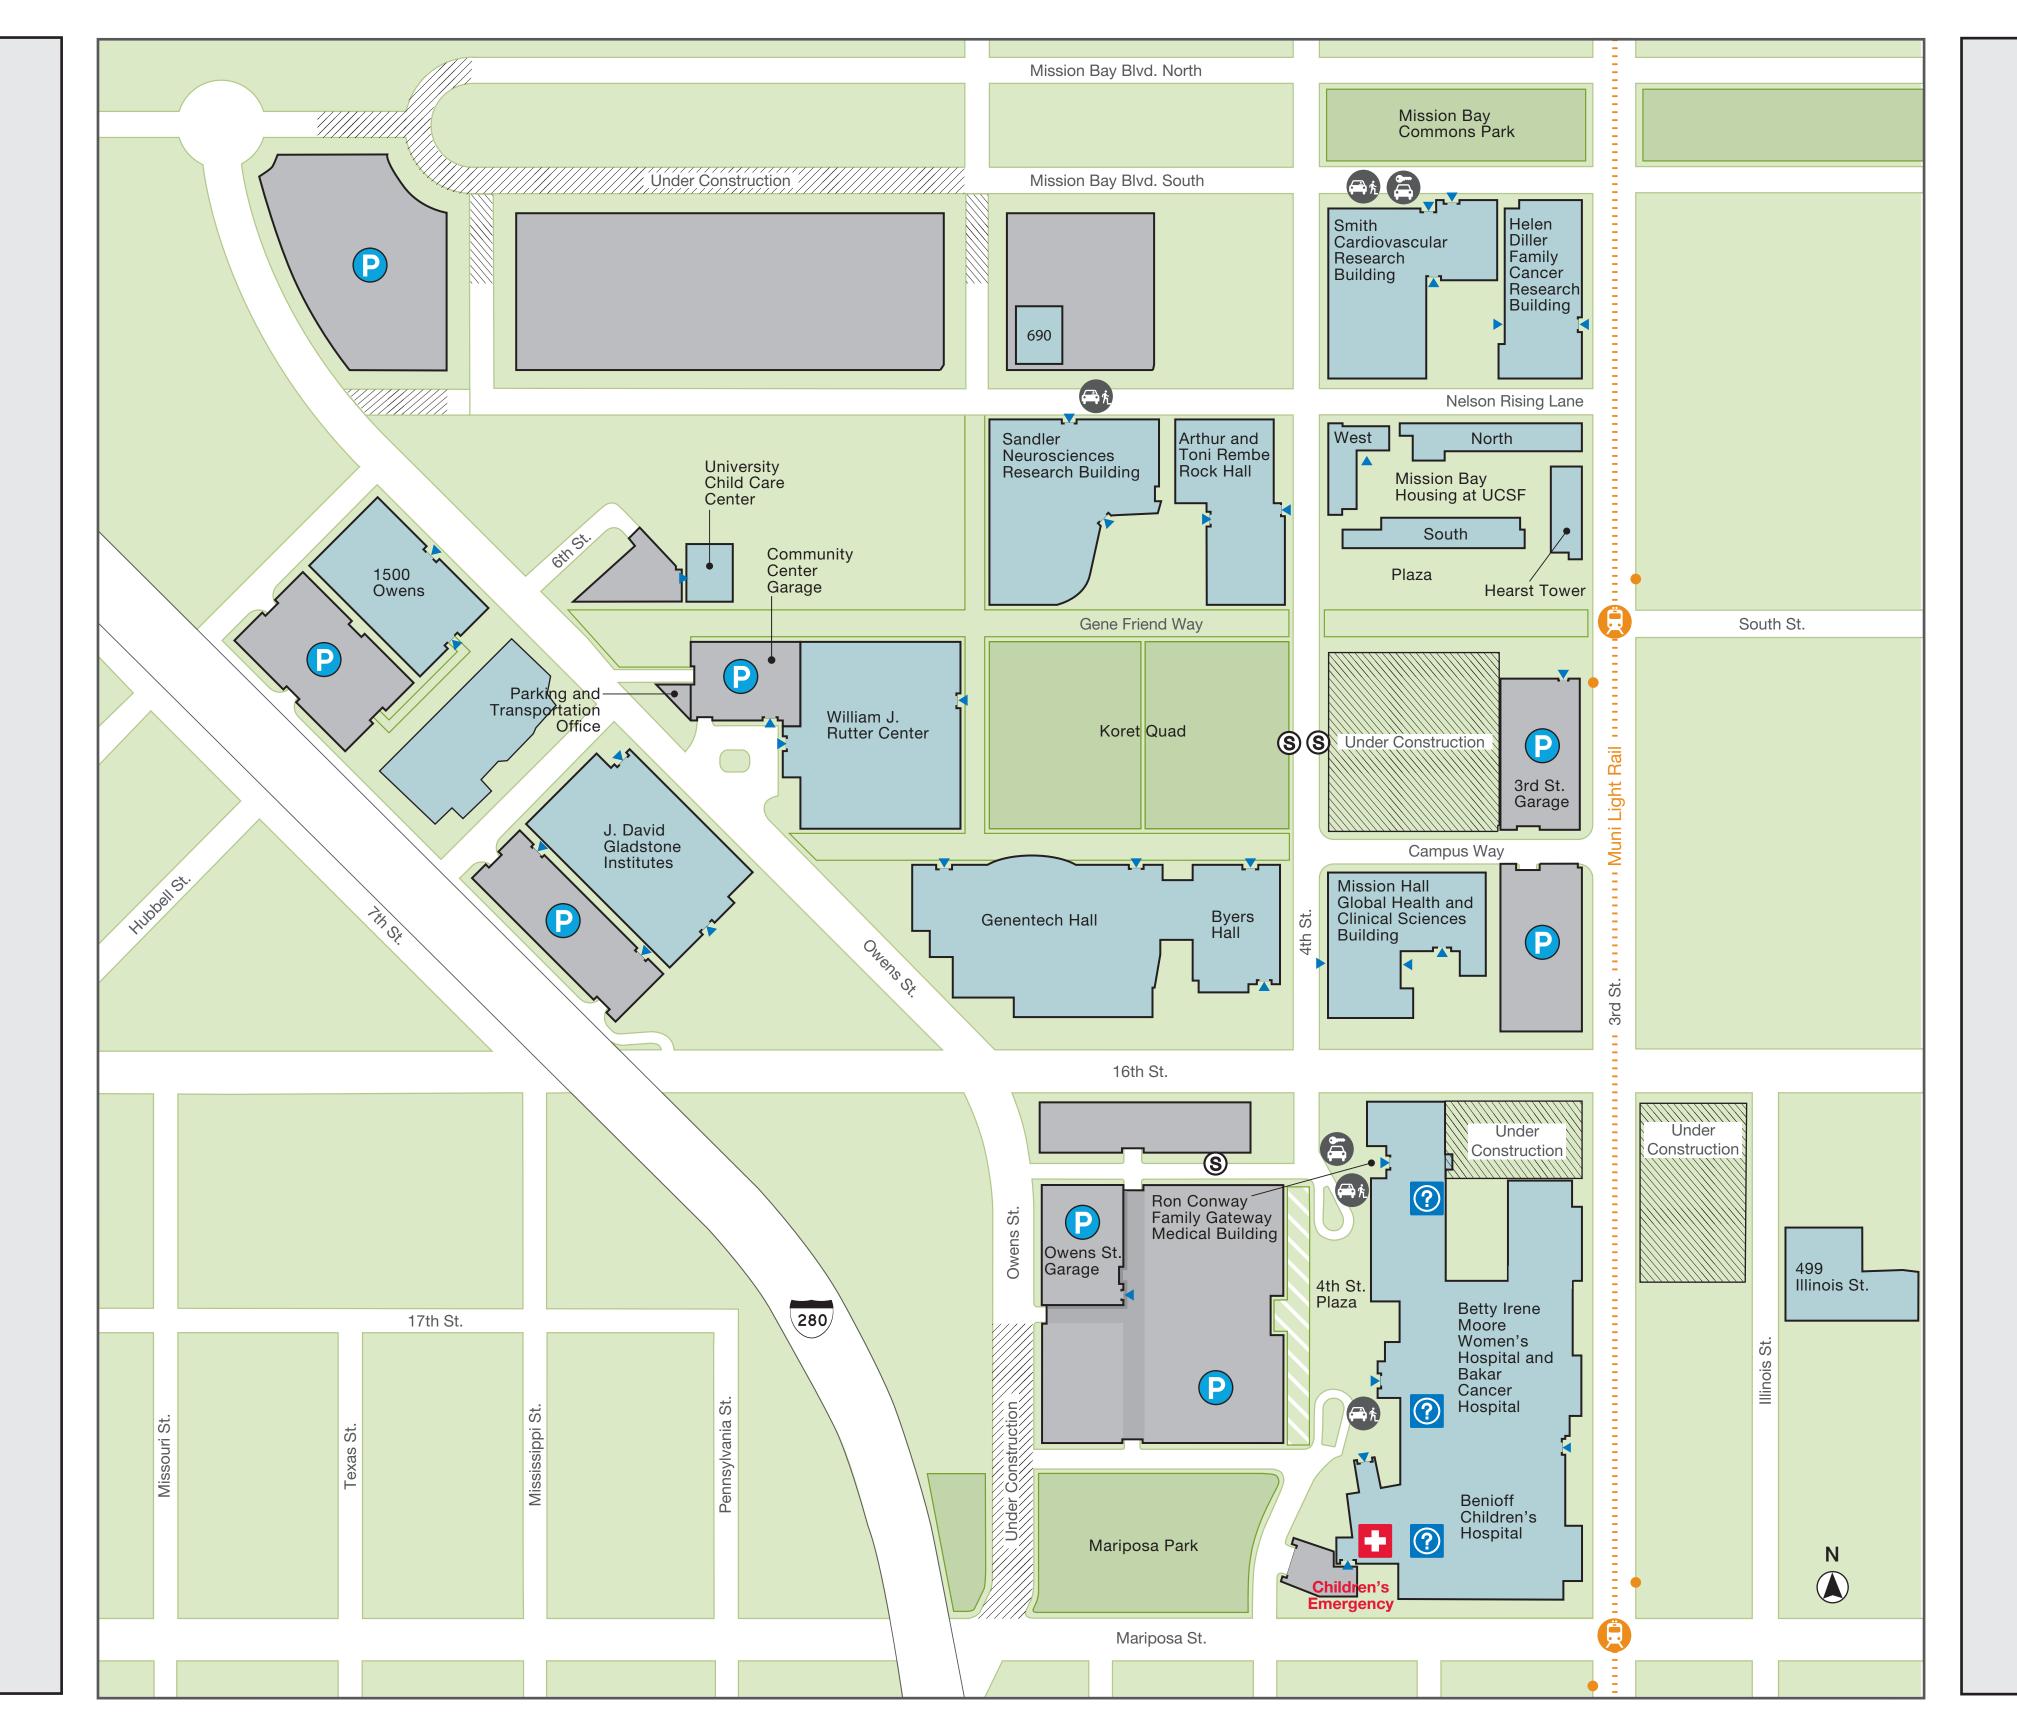

## Arthur and Toni Rembe Rock Hall 1550 4th Street

Byers Hall (BH) 1700 4th Street

**Bakar Cancer Hospital** 

1855 4th Street

Betty Irene Moore Women's Hospital

1855 4th Street

Benioff Children's Hospital

1975 4th Street

Genentech Hall (GH) 600 16th Street

Helen Diller Family Cancer Research Building (DB) 1450 3rd Street

J. David Gladstone Institutes 1650 Owens Street

**Mission Bay Housing at UCSF** 

Hearst Tower: 1560 3rd Street

West: 1505 4th Street

North: 525 Nelson Rising Lane South: 550 Gene Friend Way

Mission Hall - Global Health & Clinical Sciences 550 16th Street

Ron Conway Family - Gateway Medical Building 1825 4th Street

**Sandler Neurosciences Center** 

675 Nelson Rising Lane

Smith Cardiovascular Research Building

555 Mission Bay Boulevard South

University Child Care Center at Mission Bay 1555 6th Street (UC)

William J. Rutter Center

1675 Owens Street
Bakar Fitness & Recreation Center
Conference Center
The Pub

## UCSF Mission Bay